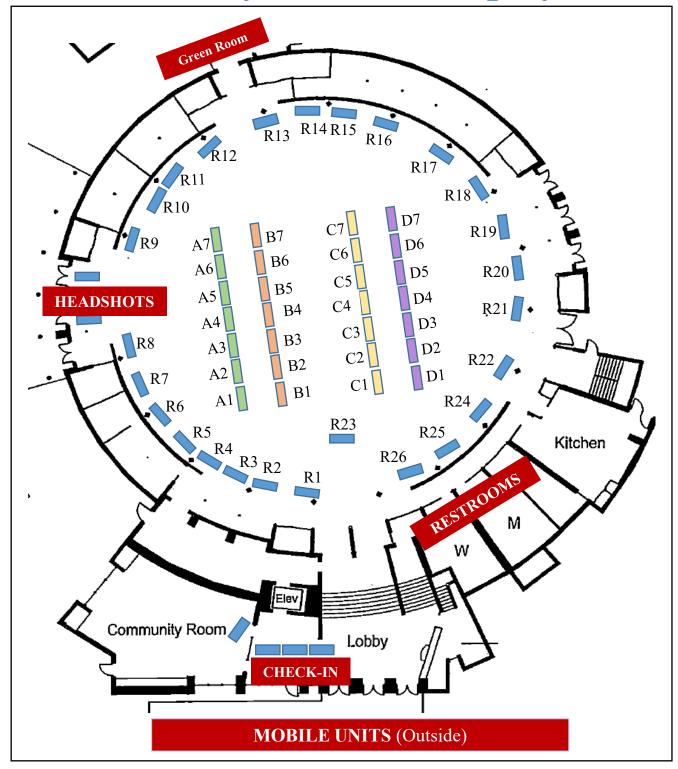

## **Community Job Fair Employers**

## **Attending Employers List – match name to location**

| A1 | In-N-Out Burger                  | D7  | Fuzzy's Taco Shop                               |
|----|----------------------------------|-----|-------------------------------------------------|
| A2 | NFM                              |     | Curantis                                        |
| A3 | Pros PM                          | R2  | ASAP Glass & Door LLC                           |
| A4 | Safran Electrical & Power        | R3  | Racetrac                                        |
| A5 | Denton ISD                       | R4  | HES                                             |
| A6 | Denton ISD Transportation        | R5  | Sevita                                          |
| A7 | Stag Commercial                  | R6  | Aldi                                            |
| B1 | Texas Workforce                  | R7  | Emerald Title of Texas f/k/a Texas Family Title |
| B2 | Texas Veterans Commission        | R8  | Express Employment Professionals                |
| В3 | Snelling Staffing Services       | R9  | Fastenal Company                                |
| B4 | Always Best Care Senior Services | R10 | Groggy Dog                                      |
| B5 | US Aviation Academy              | R11 | Mayday Manufacturing Co.                        |
| В6 | Web Industries                   | R12 | Pronto Staffing                                 |
| В7 | Nic Global                       | R13 | Bonded Lightning Protection                     |
| C1 | Goodwill North Central Texas     | R14 | Communities In Schools of North Texas           |
| C2 | Goodwill North Central Texas     | R15 | North Central Texas College                     |
| C3 | ResCare Community Living         | R16 | Southwire                                       |
| C4 | Right at Home                    | R17 | Tetra Pak                                       |
| C5 | CoServ                           | R18 | TWO MEN AND A TRUCK®                            |
| C6 | Denton County MHMR               | R19 | WinCo Foods                                     |
| C7 | AmeriCorps VISTA                 | R20 | Children's Health                               |
| D1 | Innovative Outcomes, Inc.        | R21 | Denton State Supported Living Center            |
| D2 | ESAB Group                       | R22 | Integrity Health and Education                  |
| D3 | City of Denton                   | R23 |                                                 |
| D4 | Denton County                    | R24 |                                                 |
| D5 | Denton County Sheriff's Office   | R25 |                                                 |
| D6 | United States Marine Corps       | R26 |                                                 |